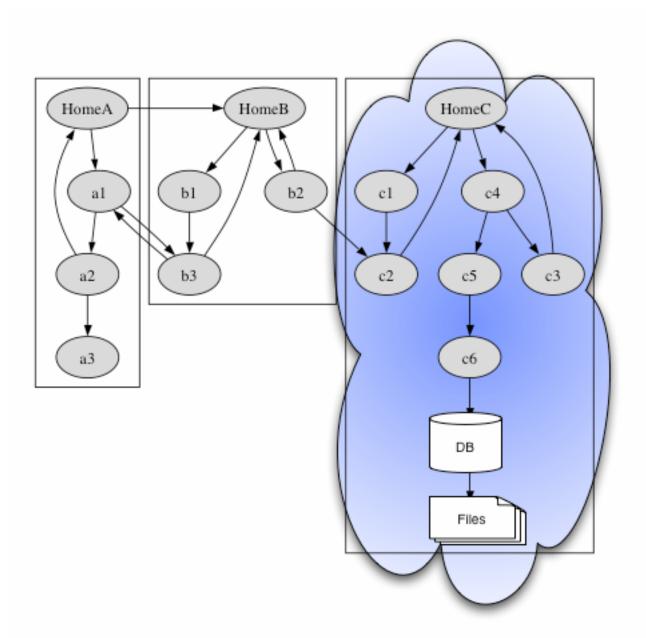

# www as a grid of servers

# Web archives grid

(by redirection)

IIPC: standards and tools for the Web archives grid

- Standards
  - Architecture
  - Storage format (WARC)
  - Metadata