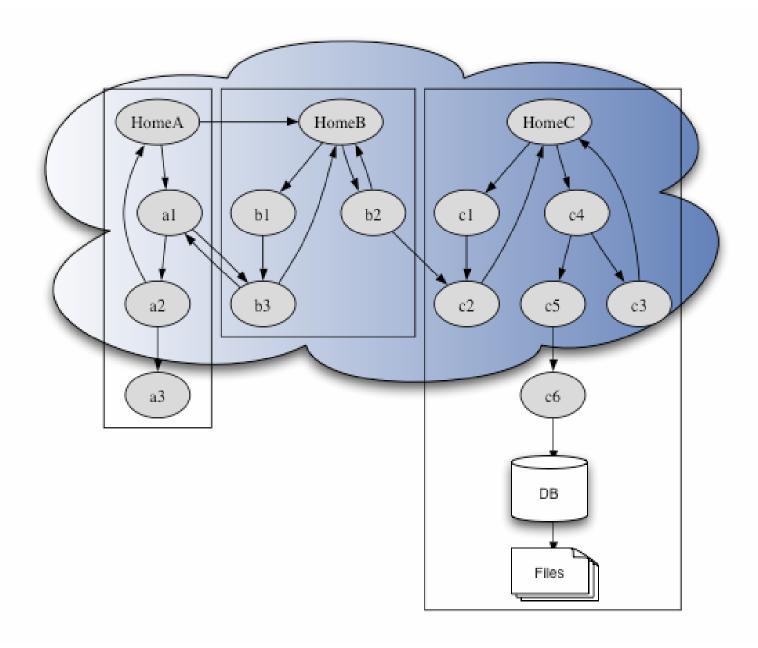

# www as a grid of servers

# Web archives grid

(by redirection)

IIPC: standards and tools for the Web archives grid

- Standards
  - Architecture
  - Storage format (WARC)
  - Metadata