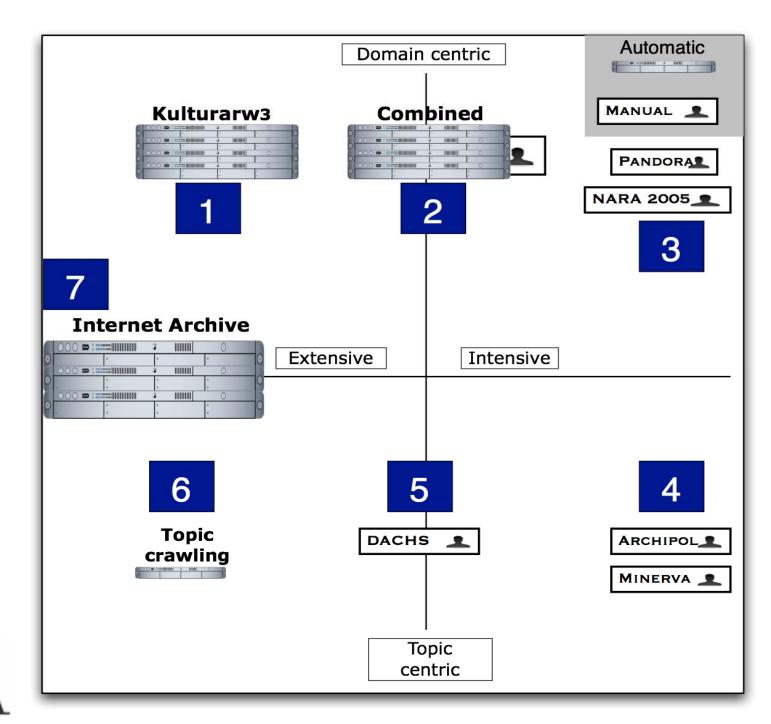

# Web Archiving: a collaborative effort in progress



### What has changed?

- (stable) & (discrete objects)
- time
- (publishers)
- technique
- online
- ready for automatic processing















# www as a grid of servers





# Web archives grid

(by redirection)





IIPC: standards and tools for the Web archives grid

- Standards
  - Architecture
  - Storage format (WARC)
  - Metadata



#### IIPC toolkit

- ready before mid-2006:
- Robust & scalable up the to the global web
- Implement IIPC standards (WARC, metadata, API...)
- Easy to install and use for advanced user (web archiving engineers)



• Open source and available for the all community of web archives





#### Functional collaboration

- Mutualisation of resources for some tasks?
- Do all heritage institutions have to cope with all the technical difficulties?
- Can we all keep up with a permanently fast changing environment?



# The European digital Archive

 Was incorporated in 2004 as a non-profit foundation