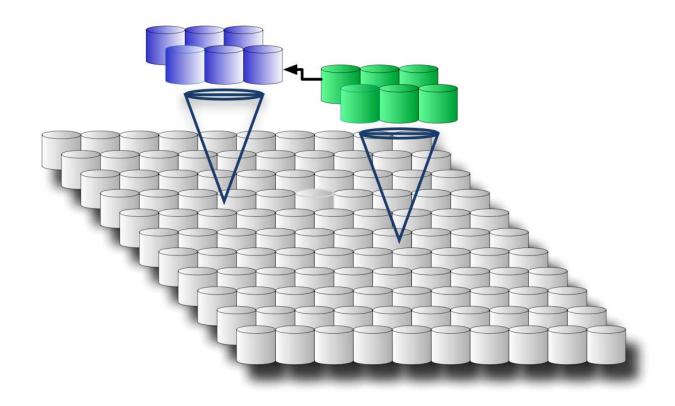

# Web archives grid

(by redirection)

IIPC: standards and tools for the Web archives grid

- Standards
  - Architecture
  - Storage format (WARC)
  - Metadata