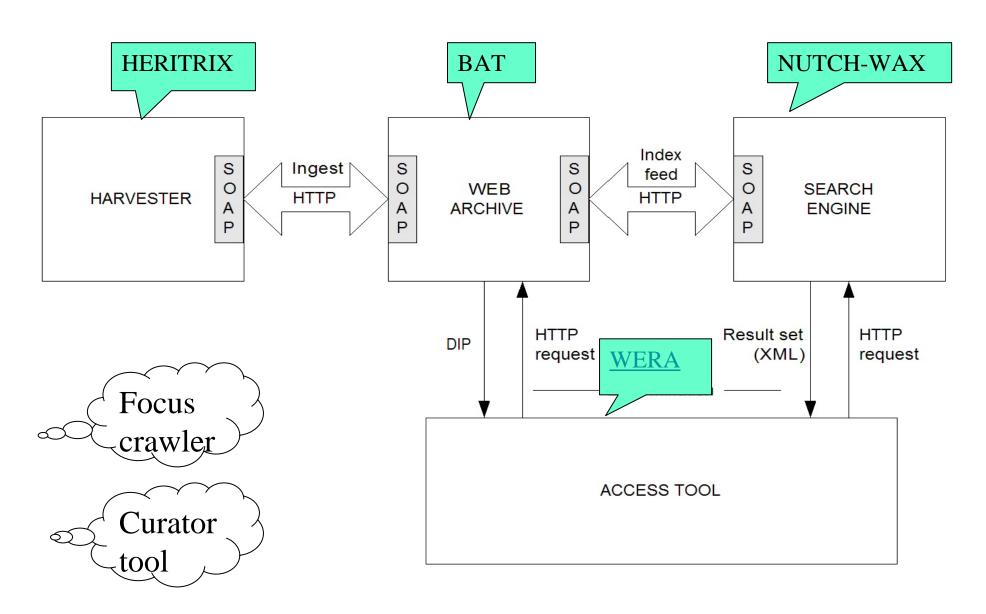

# Web archives grid

(by redirection)

IIPC: standards and tools for the Web archives grid

- Standards
  - Architecture
  - Storage format (WARC)
  - Metadata

#### IIPC toolkit

- ready before mid-2006:
- Robust & scalable up the to the global web
- Implement IIPC standards (WARC, metadata, API...)
- Easy to install and use for advanced user (web archiving engineers)